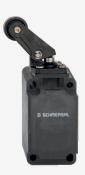

## T3K 336-11Z

- Design to EN 50041
- Actuation from bottom parallel to the switch, therefore only suitable for small housings.
- Thermoplastic enclosure
- Double-insulated
- Good resistance to oil and petroleum spirit
- Wide range of alternative actuators
- Actuator heads can be repositioned by 4 x 90°
- 1 Cable entry M 20 x 1.5