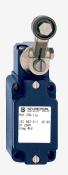

## MVH 330-11Y-AUNI-M20-991-1

- Metal enclosure
- Long life
- 40 mm x 76 mm x 40 mm ( basic component)
- Suitable for low actuating speeds
- 1 Cable entry M 20 x 1.5
- free of silicon
- proved in power station applications
- Actuator head can be repositioned in steps 4 x 90°
- Continuous adjustment of lever position 360°
- Lever can be transposed by 180°