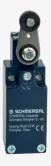

## **TV12H 235-11ZUE-RMS**

- Metal enclosure
- Wide range of alternative actuators
- Good resistance to oil and petroleum spirit
- 30 mm x 63,5 mm x 30 mm
- Actuator heads can be repositioned by 4 x 90°
- Mounting details to EN 50047
- Lever angle adjustable in 10° steps