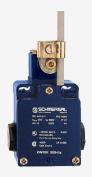

## Z4V10H 355-11Z-M20

- Snap action with constant contact pressure up to switching point
- 3 cable entries lateral M 20 x 1.5
- Metal enclosure
- Wide range of alternative actuators
- Good resistance to oil and petroleum spirit
- 66,7 mm x 76 mm x 38 mm
- Actuator heads can be repositioned by 4 x 90°
- Mounting details to EN 50041
- Switching points to EN 50041
- · only for positioning tasks