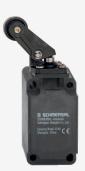

## T3K 336-11Z-M20-U90

- 1 Cable entry M 20 x 1.5
- Actuating head rotated by 90°
- Design to EN 50041
- Actuation from bottom parallel to the switch, therefore only suitable for small housings.
- Thermoplastic enclosure
- Double-insulated
- Good resistance to oil and petroleum spirit
- Wide range of alternative actuators
- Actuator heads can be repositioned by 4 x 90°