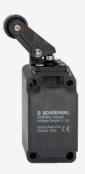

## T3K 336-11Z

- 1 Cable entry M 20 x 1.5
- Design to EN 50041
- Actuation from bottom parallel to the switch, therefore only suitable for small housings.
- Thermoplastic enclosure
- Double-insulated
- Good resistance to oil and petroleum spirit
- Wide range of alternative actuators
- Actuator heads can be repositioned by 4 x 90°