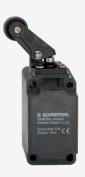

## T3K 336-02Z

- 1 Cable entry M 20 x 1.5
- Design to EN 50041
- Actuation from bottom parallel to the switch, therefore only suitable for small housings.
- Thermoplastic enclosure
- Double-insulated
- Good resistance to oil and petroleum spirit
- Wide range of alternative actuators
- Actuator heads can be repositioned by 4 x 90°