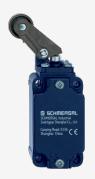

## T3K 335-02Z-M20

- 1 Cable entry M 20 x 1.5
- Metal enclosure
- Wide range of alternative actuators
- Good resistance to oil and petroleum spirit
- 40,5 mm x 76 mm x 38 mm
- Actuator heads can be repositioned by 4 x 90°
- Design to EN 50041
- Actuation from bottom parallel to the switch, therefore only suitable for small housings.