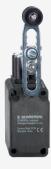

## T4V7H 336-11ZUE-2138

- 1 Cable entry M 20 x 1.5
- slim design
- Design to EN 50041
- Lever angle adjustable in 10° steps
- Thermoplastic enclosure
- Double-insulated
- Good resistance to oil and petroleum spirit
- Wide range of alternative actuators
- Actuator heads can be repositioned by 4 x 90°