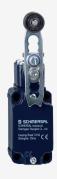

## Z4V7H 335-11Z-RMS-2138

- Snap action with constant contact pressure up to switching point
- 1 Cable entry M 20 x 1.5
- Metal enclosure
- Wide range of alternative actuators
- Good resistance to oil and petroleum spirit
- 40,5 mm x 76 mm x 38 mm
- Actuator heads can be repositioned by 4 x 90°
- Design to EN 50041