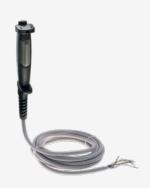

## ZSD6CC-5M

- Thermoplastic enclosure
- 1 Cable entry M 20 x 1.5
- Good resistance to oil and petroleum spirit
- Particularly fit for robot applications in accordance with the ANSI Robotics Standard
- The redundant contact configuration enables signal processing using conventional safety relay modules
- Contacts do not close upon reset (level 3 -> level 1)