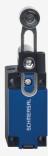

## PS315-Z11-N302

- Quick connection technology as connection terminals rotated by 45°
- cable entry 1 x M20 x 1,5
- with brass roller
- Metal enclosure
- Simple and quick to adjust the control elements by 45°.
- Design to EN 50041
- Lever angle adjustable in 15° steps
- length adjustable in 2 mm steps
- LED version available