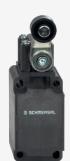

## Z4VH 336-11Z-M20-1637

- Design to EN 50041
- Lever angle adjustable in 10° steps
- Thermoplastic enclosure
- Double-insulated
- Good resistance to oil and petroleum spirit
- Wide range of alternative actuators
- Actuator heads can be repositioned by 4 x 90°
- 1 Cable entry M 20 x 1.5