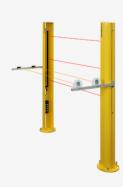

## **MUT-SET-L-SG-01**

- Plug and play solution for muting applications
- Reduced mounting and wiring times
- Easy wiring with MCU-02 only one cable to the control cabinet
- One part number for all components
- Mounting to SG protective housing, MST mounting stand and sensor profile
- Muting set L-Version mounting at SG5/SG6, set complete with 2 muting sensors, MCU-02, mounting and cable
- Muting set L-Version mounting at SG5/SG6, set complete with 2 muting sensors, MCU-02, mounting and cable