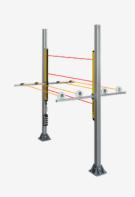

## **MUT-SET-T-02**

- Plug and play solution for muting applications
- Reduced mounting and wiring times
- Easy wiring with MCU-02 only one cable to the control cabinet
- One part number for all components
- Muting set T-Version mounting at sensor profiles, set complete with 4 muting sensors, MCU-02, mounting and cable