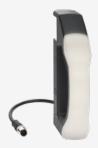

## DHS-U1-BKWH-LST5-0.25-RGB

- With door handle lighting
- Connecting cable with connector M12, 5-pole, 0.25 m
- Degree of protection IP65 / IP67
- Machine status directly recognisable on the door handle
- Door handle in an ergonomical design
- Can be combined with solenoid interlock AZM40 or safety sensor RSS260
- Can also be used without safety switchgear device
- For left or right hinged safety guards