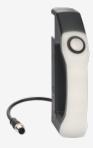

## DHS-U1-BKWH-LST8-0.25-RGB-LT

- With door handle lighting and illuminated push-button
- Connecting cable with connector M12, 8-pole, 0.25 m
- Protection class IP65 / IP67
- Machine status directly recognisable on the door handle
- Door handle in an ergonomical design
- Can be combined with solenoid interlock AZM40 or safety sensor RSS260
- Can also be used without safety switchgear device
- For left or right hinged safety guards