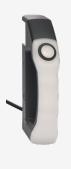

## DHS-U1-BKWH-L5-5.00-LT

- With illuminated pushbutton
- Connecting cable, 5-core, 5 m
- Protection class IP65 / IP67
- Machine status directly recognisable on the door handle
- Door handle in an ergonomical design
- Can be combined with solenoid interlock AZM40 or safety sensor RSS260
- Can also be used without safety switchgear device
- For left or right hinged safety guards