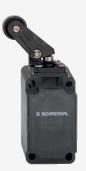

## T3K 336-11Z-U90

- 1 Cable entry M 20 x 1.5
- Actuating head rotated by 90°
- Design to EN 50041
- Actuation from bottom parallel to the switch, therefore only suitable for small housings.
- Thermoplastic enclosure
- Double-insulated
- Good resistance to oil and petroleum spirit
- Wide range of alternative actuators
- Actuator heads can be repositioned by 4 x 90°