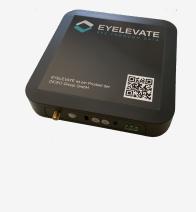

## **EYELEVATE**

- Non-destructive and tool-free installation within 15 minutes
- Lift and escalator management
- Everything at a glance thanks to the app & EYELEVATE Cockpit
- Completely non-reactive, as there is no connection with the lift controller or other components
- Independent of existing IT or communication infrastructure
- Guaranteed reception even in underground stations and on thick concrete walls thanks to the integrated communication module (NB-IoT, own SIM card)
- Data transfer via VPN to the EYELEVATE Cloud
- The data can also be transferred directly to your management systems via an interface
- No storage or transfer of personal data
- Hosting of all data in Germany
- Technical security analysis by TÜV Rheinland i-sec GmbH
- Not subject to TRBS 1115 Part 1 'Cybersecurity for safety-related measuring and control equipment'