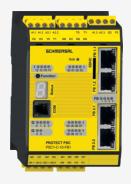

## PSC1-C-10-FB1

- Memory card
- conversion of the field bus protocols by software
- integrated SD-Bus-Gateway
- Modular expansion with up to 64 inputs / outputs
- 4 safe 2 A pp-switching semiconductor outputs, switchable to 2 safe p- / nswitching semiconductor outputs
- 14 safe inputs on the base module
- 2 Signalling outputs
- 2 safety relay contacts