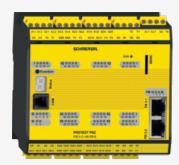

## PSC1-C-100-FB10

- Memory card
- conversion of the field bus protocols by software
- integrated SD-Bus-Gateway
- Modularly expandable to up to 272 safe inputs / outputs
- Safe spindle monitoring To EN 61800-5-2 (Safe Drive Monitoring) for up to 12 spindles
- 4 safe 2 A pp-switching semiconductor outputs, switchable to 2 safe p- / n-switching semiconductor outputs
- 14 safe inputs on the base module
- 20 switchable, safe inputs / outputs
- 6 Signalling outputs
- 2 safety relay contacts