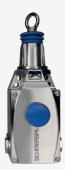

## **ZQ901-22**

- Stainless steel enclosure
- one-side operation / wire up to 75 m long
- Release push button
- Position indicator
- Robust design
- Large wiring compartment
- Twisting of towing eye not possible
- External watertight collar
- wire pull and breakage detection
- 3 cable entries M 20 x 1.5