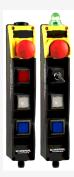

## **BDF200-ST1-AS-NHK-LMRD-LTWH-LTBU**

- Pos 1: E-STOP with protective collar
- Pos 2: RED signal light
- Pos 3: WHITE illuminated pushbutton
- Pos 4: BLUE illuminated pushbutton
- Integrated AS-Interface
- with connector plug M12 bottom
- slender shock-proof thermoplastic enclosure
- to be installed at an ergonomic favourable position
- to be fitted to commercial-off-the-shelf aluminium profiles