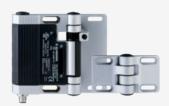

## HINGE SWITCH M. ZUS. ST/ST230.2/180

- 1 cable entries M 16 x 1.5
- with fixed switching angle
- 1 connector M 16 x 1.5, 10-pole
- Metal enclosure
- Good resistance to oil and petroleum spirit
- For left or right hinged doors
- 141 mm x 115 mm x 21,5 mm
- Simple mounting, suitable for all conventional profile systems (30 ... 60 mm)