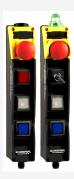

## **BDF200-ST1-AS-NHK-LTGN-LTBU-LTWH**

- Integrated AS-Interface
- with connector plug M12 bottom
- Pos 1: E-STOP with protective collar
- Pos 2: GREEN illuminated pushbutton
- Pos 3: BLUE illuminated pushbutton
- Pos 4: WHITE illuminated pushbutton
- slender shock-proof thermoplastic enclosure
- to be installed at an ergonomic favourable position
- to be fitted to commercial-off-the-shelf aluminium profiles