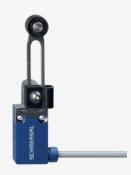

## PS116-T11-LR200-N200

- Pre-wired cable right, 2 m
- Slow action 1 Normally open contact (NO) / 1 Opener (NC)
- Quick connection technology as connection terminals rotated by 45°
- cable entry 1 x M20 x 1,5
- Thermoplastic enclosure
- With plastic roller
- length adjustable in 2 mm steps
- Lever angle adjustable in 15° steps
- Actuator heads can be repositioned by 8 x 45°