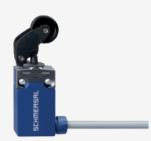

## PS116-Z11-LR200-K240

- Pre-wired cable right, 2 m
- Snap action 1 Normally open contact (NO) / 1 Opener (NC)
- Quick connection technology as connection terminals rotated by 45°
- cable entry 1 x M20 x 1,5
- Thermoplastic enclosure
- Symmetric enclosure
- Protection class IP66, IP67
- Actuator heads can be repositioned by 8 x 45°