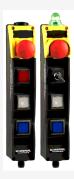

## BDF200-FB-NHK-WS20-LTBU-LTBU-G24

- integrated FB interface for connection to the Safety-Field-Box SFB
- Pos 1: E-STOP with protective collar
- Pos 2: Selector switch, 2 positions
- Pos 3: BLUE illuminated pushbutton
- Pos 4: BLUE illuminated pushbutton
- Indicator lamp G24 on top
- slender shock-proof thermoplastic enclosure
- to be installed at an ergonomic favourable position
- to be fitted to commercial-off-the-shelf aluminium profiles
- E-STOP with electronic OSSDs