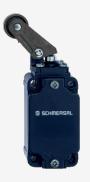

## T3K 335-12Z

- 1 Cable entry M 20 x 1.5
- Metal enclosure
- Wide range of alternative actuators
- Good resistance to oil and petroleum spirit
- 40,5 mm x 76 mm x 38 mm
- Actuator heads can be repositioned by 4 x 90°
- Design to EN 50041
- Actuation from bottom parallel to the switch, therefore only suitable for small housings.