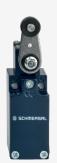

## ZV14H 235-11Z-M20

- Snap action with constant contact pressure up to switching point
- 1 Cable entry M 20 x 1.5
- Metal enclosure
- Wide range of alternative actuators
- Good resistance to oil and petroleum spirit
- 30 mm x 63,5 mm x 30 mm
- Actuator heads can be repositioned by 4 x 90°
- Mounting details to EN 50047
- Lever angle adjustable in 10° steps