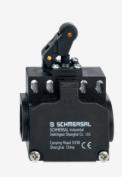

## ZK 256-02Z-M20

- 2 cable entries M 20 x 1.5
- Snap action with constant contact pressure up to switching point
- Mounting details to EN 50047
- Thermoplastic enclosure
- Double-insulated
- 58 mm x 50,5 mm x 31 mm
- Good resistance to oil and petroleum spirit
- Wide range of alternative actuators
- Actuator heads can be repositioned by 4 x  $90^\circ$