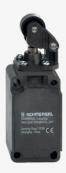

## **DATASHEET**

## **Z1K 336-02Z**

- Snap action with constant contact pressure up to switching point
- 1 Cable entry M 20 x 1.5
- Design to EN 50041
- Thermoplastic enclosure
- Double-insulated
- Good resistance to oil and petroleum spirit
- Wide range of alternative actuators
- Actuator heads can be repositioned by 4 x 90°