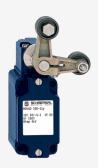

## M3V4D 330-11Y-M20

- Metal enclosure
- Long life
- 40 mm x 76 mm x 40 mm (basic component)
- Suitable for low actuating speeds
- 1 Cable entry M 20 x 1.5
- free of silicon
- proved in power station applications
- Actuator heads can be repositioned by 4 x 90°
- With latching end position
- Continuous adjustment of lever position 360°
- Lever can be transposed by 180°
- Actuator head with 90° end position latching