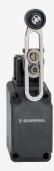

## T4V7H 336-11Z-1897-2

- only for positioning tasks
- Design to EN 50041
- Thermoplastic enclosure
- Lever angle adjustable in 10° steps
- Double-insulated
- Good resistance to oil and petroleum spirit
- Wide range of alternative actuators
- Actuator heads can be repositioned by 4 x 90°
- 1 Cable entry M 20 x 1.5