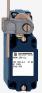

## MV9H 330-11Y-M20

- Metal enclosure
- Long life
- 40 mm x 76 mm x 40 mm (basic component)
- Suitable for low actuating speeds
- 1 Cable entry M 20 x 1.5
- free of silicon
- proved in power station applications
- Actuator head can be repositioned in steps 4 x 90°
- Continuous adjustment of lever position 360°
- Lever can be transposed by 180°
- · Steel rod