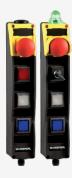

## BDF200-SD-NH-LT-LT-LT-2875

- integrated SD interface for use in SD interface systems
- Pos 1: E-STOP
- Pos 2: illuminated pushbutton 2875 with changeable colors
- Pos 3: illuminated pushbutton 2875 with changeable colors
- Pos 4: illuminated pushbutton 2875 with changeable colors
- slender shock-proof thermoplastic enclosure
- to be installed at an ergonomic favourable position
- to be fitted to commercial-off-the-shelf aluminium profiles
- E-STOP with electronic OSSDs