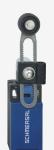

## PS216-Z12-N200

- Quick connection technology as connection terminals rotated by 45°
- cable entry 1 x M20 x 1,5
- Lever angle adjustable in 15° steps
- Simple and quick to adjust the control elements by 45°.
- thermoplastic enclosure with foldable latching cover
- Design to EN 50047
- length adjustable in 2 mm steps
- LED version available