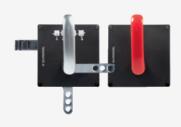

## AZ/AZM201-B30-RTAG1P1-SZ

- for right hinged doors
- with handle and Emergency exit handle
- with integrated lockout tag
- Actuator for hinged guards
- Easy and intuitive operation
- No risk of injury from protruding actuator
- No supplementary door handles required
- Does not protrude into the door opening