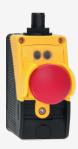

## **BDF100-NHK-G-ST**

- Emergency stop latching pushbutton with Protective collar
- Thermoplastic enclosure
- slender shock-proof enclosure
- to be fitted to commercial-off-the-shelf aluminium profiles
- to be installed at an ergonomic favourable position
- large range of Illuminated pushbuttons, Selector switches, LED indicator lights, Key-operated selector switches and Emergency-Stop buttons
- Field labelling with separate plastic cover