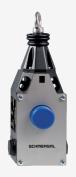

## EX-ZQ 900-04-3D

- 3 cable entries M 20 x 1.5
- Ex-Zone 22
- Metal enclosure
- Release push button
- Position indicator
- Robust design
- Large wiring compartment
- Twisting of towing eye not possible
- External watertight collar
- wire pull and breakage detection
- one-side operation / wire up to 75 m long