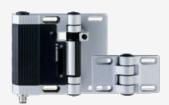

## HINGE SWITCH M. ZUS. SFA/ST230.2/180

- 1 cable entries M 16 x 1.5
- with fixed switching angle
- 1 connector M 16 x 1.5, 10-pole
- Metal enclosure
- Good resistance to oil and petroleum spirit
- For left or right hinged doors
- 141 mm x 115 mm x 21,5 mm
- Simple mounting, suitable for all conventional profile systems (30 ... 60 mm)