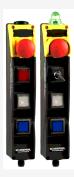

## BDF200-SD-NHK-LT-LT-2875

- Pos 1: E-STOP with protective collar
- Pos 2: illuminated pushbutton 2875 with changeable colors
- Pos 3: illuminated pushbutton 2875 with changeable colors
- Pos 4: illuminated pushbutton 2875 with changeable colors
- integrated SD interface for use in SD interface systems
- slender shock-proof thermoplastic enclosure
- to be installed at an ergonomic favourable position
- to be fitted to commercial-off-the-shelf aluminium profiles
- E-STOP with electronic OSSDs