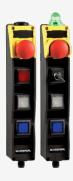

## BDF200-FB-NH-LT-LT-B-2875

- integrated FB interface for connection to the Safety-Field-Box SFB
- Pos 1: E-STOP
- Pos 2: illuminated pushbutton 2875 with changeable colors
- Pos 3: illuminated pushbutton 2875 with changeable colors
- Pos 4: Blanking plug
- slender shock-proof thermoplastic enclosure
- to be installed at an ergonomic favourable position
- to be fitted to commercial-off-the-shelf aluminium profiles
- E-STOP with electronic OSSDs