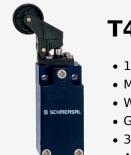

## T4K 235-20ZH

- 1 Cable entry M 20 x 1.5
- Metal enclosure
- Wide range of alternative actuators
- Good resistance to oil and petroleum spirit
- 30 mm x 63,5 mm x 30 mm
- Actuator heads can be repositioned by 4  $\times$  90°
- Mounting details to EN 50047
- Actuation from bottom parallel to the switch, therefore only suitable for small housings.