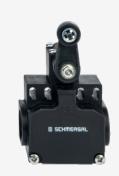

## ZV1H 256-11Z

- 2 cable entries M 20 x 1.5
- Snap action with constant contact pressure up to switching point
- Mounting details to EN 50047
- Thermoplastic enclosure
- Double-insulated
- 58 mm x 50,5 mm x 31 mm
- Good resistance to oil and petroleum spirit
- Wide range of alternative actuators
- Actuator heads can be repositioned by 4 x 90°
- Lever angle adjustable in 10° steps