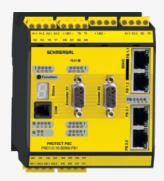

## PSC1-C-10-SDM2-FB1-PNPS

- · Memory card
- Device in safety fieldbus networks
- integrated SD-Bus-Gateway
- Safe drive monitoring according to EN 61800-5-2 (SDM Safe Drive Monitoring) for up to 2 axes
- Modular expansion with up to 64 inputs / outputs
- 4 safe 2 A pp-switching semiconductor outputs, switchable to
  2 safe p- / n-switching semiconductor outputs
- 14 safe inputs on the base module
- 2 Signalling outputs
- 2 safety relay contacts