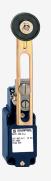

## MV7H 330-11Y-M20-1366

- Metal enclosure
- Long life
- 40 mm x 76 mm x 40 mm ( basic component)
- Suitable for low actuating speeds
- 1 Cable entry M 20 x 1.5
- free of silicon
- proved in power station applications
- Actuator head can be repositioned in steps 4  $\times$  90°
- Continuous adjustment of lever position 360°
- Lever can be transposed by 180°