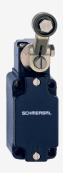

## MVH 330-11Y-M20-1366

- Metal enclosure
- Long life
- 40 mm x 76 mm x 40 mm (basic component)
- Suitable for low actuating speeds
- 1 Cable entry M 20 x 1.5
- free of silicon
- proved in power station applications
- Actuator head can be repositioned in steps 4 x 90°
- Continuous adjustment of lever position 360°
- Lever can be transposed by 180°