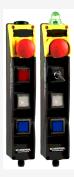

## BDF200-FB-NHK-LM-LM-LT-G24-2875

- integrated FB interface for connection to the Safety-Field-Box SFB
- Pos 1: E-STOP with protective collar
- Pos 2: illuminated pushbutton 2875 with changeable colors
- Pos 3: illuminated pushbutton 2875 with changeable colors
- Pos 4: illuminated pushbutton 2875 with changeable colors
- Indicator lamp G24 on top
- slender shock-proof thermoplastic enclosure
- to be installed at an ergonomic favourable position
- to be fitted to commercial-off-the-shelf aluminium profiles
- E-STOP with electronic OSSDs